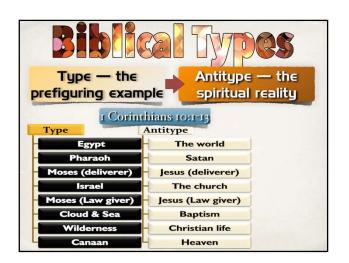

| Joseph - A Type of Christ |                                                  |                   |
|---------------------------|--------------------------------------------------|-------------------|
| JOSEPH                    | Barnes' Bible Charts CHARACTERISTIC OR ATTRIBUTE | CHRIST            |
| Genesis 37:4              | Both were despised                               | John 1:11         |
| Genesis 37:36             | Both went into Egypt                             | Matthew 2:13-15   |
| Joshua 24:32              | Both returned from Egypt                         | Matthew 2:19-23   |
| Genesis 39:20             | Both were arrested                               | John 18:12        |
| Genesis 39:14-19          | Both were falsely accused                        | Mark 14:57-58     |
| Genesis 39:7-12           | Both resisted temptation & sin                   | Matthew 4:1-11    |
| Genesis 39:31-35          | Both were separated from their fathers           | John 20:21        |
| Genesis 41:40             | Both had great power & authority                 | Matthew 28:18     |
| Genesis 37:28             | Both were sold                                   | Matthew 26:15     |
| Genesis 42:24             | Both showed great love                           | John 15:13        |
| Genesis 45:5-7            | Both helped preserve life                        | Matthew 1:21      |
| Genesis 45:3              | Both were found alive                            | Luke 24:46        |
| Genesis 45:1-15           | Both were reunited with brethren                 | John 19:19-29     |
| Genesis 45:6-7            | Both showed compassion                           | 2 Corinthians 8:9 |
| Genesis 45:15             | Both showed pardon                               | Luke 3:34         |
| Genesis 39:21             | God was with both                                | Matthew 17:5      |