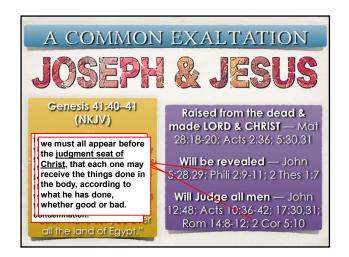

| Joseph - A Type of Christ |                                                  |                   |
|---------------------------|--------------------------------------------------|-------------------|
| JOSEPH                    | Barnes' Bible Charts CHARACTERISTIC OR ATTRIBUTE | CHRIST            |
| Genesis 37:4              | Both were despised                               | John 1:11         |
| Genesis 37:36             | Both went into Egypt                             | Matthew 2:13-15   |
| Joshua 24:32              | Both returned from Egypt                         | Matthew 2:19-23   |
| Genesis 39:20             | Both were arrested                               | John 18:12        |
| Genesis 39:14-19          | Both were falsely accused                        | Mark 14:57-58     |
| Genesis 39:7-12           | Both resisted temptation & sin                   | Matthew 4:1-11    |
| Genesis 39:31-35          | Both were separated from their fathers           | John 20:21        |
| Genesis 41:40             | Both had great power & authority                 | Matthew 28:18     |
| Genesis 37:28             | Both were sold                                   | Matthew 26:15     |
| Genesis 42:24             | Both showed great love                           | John 15:13        |
| Genesis 45:5-7            | Both helped preserve life                        | Matthew 1:21      |
| Genesis 45:3              | Both were found alive                            | Luke 24:46        |
| Genesis 45:1-15           | Both were reunited with brethren                 | John 19:19-29     |
| Genesis 45:6-7            | Both showed compassion                           | 2 Corinthians 8:9 |
| Genesis 45:15             | Both showed pardon                               | Luke 3:34         |
| Genesis 39:21             | God was with both                                | Matthew 17:5      |