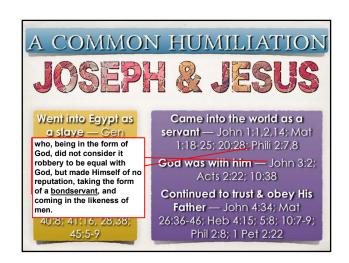

| Joseph - A Type of Christ |                                                  |                   |
|---------------------------|--------------------------------------------------|-------------------|
| JOSEPH                    | Barnes' Bible Charts CHARACTERISTIC OR ATTRIBUTE | CHRIST            |
| Genesis 37:4              | Both were despised                               | John 1:11         |
| Genesis 37:36             | Both went into Egypt                             | Matthew 2:13-15   |
| Joshua 24:32              | Both returned from Egypt                         | Matthew 2:19-23   |
| Genesis 39:20             | Both were arrested                               | John 18:12        |
| Genesis 39:14-19          | Both were falsely accused                        | Mark 14:57-58     |
| Genesis 39:7-12           | Both resisted temptation & sin                   | Matthew 4:1-11    |
| Genesis 39:31-35          | Both were separated from their fathers           | John 20:21        |
| Genesis 41:40             | Both had great power & authority                 | Matthew 28:18     |
| Genesis 37:28             | Both were sold                                   | Matthew 26:15     |
| Genesis 42:24             | Both showed great love                           | John 15:13        |
| Genesis 45:5-7            | Both helped preserve life                        | Matthew 1:21      |
| Genesis 45:3              | Both were found alive                            | Luke 24:46        |
| Genesis 45:1-15           | Both were reunited with brethren                 | John 19:19-29     |
| Genesis 45:6-7            | Both showed compassion                           | 2 Corinthians 8:9 |
| Genesis 45:15             | Both showed pardon                               | Luke 3:34         |
| Genesis 39:21             | God was with both                                | Matthew 17:5      |