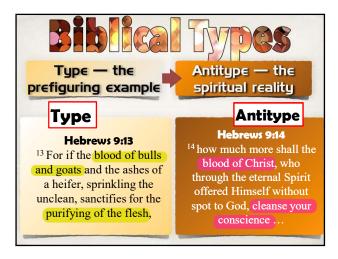

| Joseph - A Type of Christ |                                                  |                   |
|---------------------------|--------------------------------------------------|-------------------|
| JOSEPH                    | Barnes' Bible Charts CHARACTERISTIC OR ATTRIBUTE | CHRIST            |
| Genesis 37:4              | Both were despised                               | John 1:11         |
| Genesis 37:36             | Both went into Egypt                             | Matthew 2:13-15   |
| Joshua 24:32              | Both returned from Egypt                         | Matthew 2:19-23   |
| Genesis 39:20             | Both were arrested                               | John 18:12        |
| Genesis 39:14-19          | Both were falsely accused                        | Mark 14:57-58     |
| Genesis 39:7-12           | Both resisted temptation & sin                   | Matthew 4:1-11    |
| Genesis 39:31-35          | Both were separated from their fathers           | John 20:21        |
| Genesis 41:40             | Both had great power & authority                 | Matthew 28:18     |
| Genesis 37:28             | Both were sold                                   | Matthew 26:15     |
| Genesis 42:24             | Both showed great love                           | John 15:13        |
| Genesis 45:5-7            | Both helped preserve life                        | Matthew 1:21      |
| Genesis 45:3              | Both were found alive                            | Luke 24:46        |
| Genesis 45:1-15           | Both were reunited with brethren                 | John 19:19-29     |
| Genesis 45:6-7            | Both showed compassion                           | 2 Corinthians 8:9 |
| Genesis 45:15             | Both showed pardon                               | Luke 3:34         |
| Genesis 39:21             | God was with both                                | Matthew 17:5      |