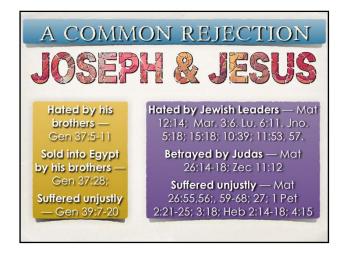

| Joseph - A Type of Christ |                                                  |                   |
|---------------------------|--------------------------------------------------|-------------------|
| JOSEPH                    | Barnes' Bible Charts CHARACTERISTIC OR ATTRIBUTE | CHRIST            |
| Genesis 37:4              | Both were despised                               | John 1:11         |
| Genesis 37:36             | Both went into Egypt                             | Matthew 2:13-15   |
| Joshua 24:32              | Both returned from Egypt                         | Matthew 2:19-23   |
| Genesis 39:20             | Both were arrested                               | John 18:12        |
| Genesis 39:14-19          | Both were falsely accused                        | Mark 14:57-58     |
| Genesis 39:7-12           | Both resisted temptation & sin                   | Matthew 4:1-11    |
| Genesis 39:31-35          | Both were separated from their fathers           | John 20:21        |
| Genesis 41:40             | Both had great power & authority                 | Matthew 28:18     |
| Genesis 37:28             | Both were sold                                   | Matthew 26:15     |
| Genesis 42:24             | Both showed great love                           | John 15:13        |
| Genesis 45:5-7            | Both helped preserve life                        | Matthew 1:21      |
| Genesis 45:3              | Both were found alive                            | Luke 24:46        |
| Genesis 45:1-15           | Both were reunited with brethren                 | John 19:19-29     |
| Genesis 45:6-7            | Both showed compassion                           | 2 Corinthians 8:9 |
| Genesis 45:15             | Both showed pardon                               | Luke 3:34         |
| Genesis 39:21             | God was with both                                | Matthew 17:5      |