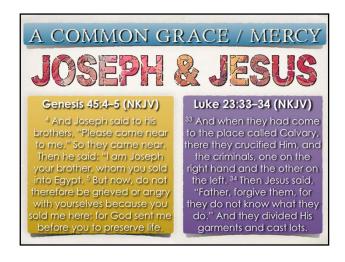

| Joseph - A Type of Christ |                                                  |                   |
|---------------------------|--------------------------------------------------|-------------------|
| JOSEPH                    | Barnes' Bible Charts CHARACTERISTIC OR ATTRIBUTE | CHRIST            |
| Genesis 37:4              | Both were despised                               | John 1:11         |
| Genesis 37:36             | Both went into Egypt                             | Matthew 2:13-15   |
| Joshua 24:32              | Both returned from Egypt                         | Matthew 2:19-23   |
| Genesis 39:20             | Both were arrested                               | John 18:12        |
| Genesis 39:14-19          | Both were falsely accused                        | Mark 14:57-58     |
| Genesis 39:7-12           | Both resisted temptation & sin                   | Matthew 4:1-11    |
| Genesis 39:31-35          | Both were separated from their fathers           | John 20:21        |
| Genesis 41:40             | Both had great power & authority                 | Matthew 28:18     |
| Genesis 37:28             | Both were sold                                   | Matthew 26:15     |
| Genesis 42:24             | Both showed great love                           | John 15:13        |
| Genesis 45:5-7            | Both helped preserve life                        | Matthew 1:21      |
| Genesis 45:3              | Both were found alive                            | Luke 24:46        |
| Genesis 45:1-15           | Both were reunited with brethren                 | John 19:19-29     |
| Genesis 45:6-7            | Both showed compassion                           | 2 Corinthians 8:9 |
| Genesis 45:15             | Both showed pardon                               | Luke 3:34         |
| Genesis 39:21             | God was with both                                | Matthew 17:5      |