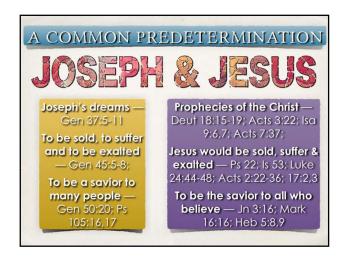

| Joseph - A Type of Christ |                                                  |                   |
|---------------------------|--------------------------------------------------|-------------------|
| JOSEPH                    | Barnes' Bible Charts CHARACTERISTIC OR ATTRIBUTE | CHRIST            |
| Genesis 37:4              | Both were despised                               | John 1:11         |
| Genesis 37:36             | Both went into Egypt                             | Matthew 2:13-15   |
| Joshua 24:32              | Both returned from Egypt                         | Matthew 2:19-23   |
| Genesis 39:20             | Both were arrested                               | John 18:12        |
| Genesis 39:14-19          | Both were falsely accused                        | Mark 14:57-58     |
| Genesis 39:7-12           | Both resisted temptation & sin                   | Matthew 4:1-11    |
| Genesis 39:31-35          | Both were separated from their fathers           | John 20:21        |
| Genesis 41:40             | Both had great power & authority                 | Matthew 28:18     |
| Genesis 37:28             | Both were sold                                   | Matthew 26:15     |
| Genesis 42:24             | Both showed great love                           | John 15:13        |
| Genesis 45:5-7            | Both helped preserve life                        | Matthew 1:21      |
| Genesis 45:3              | Both were found alive                            | Luke 24:46        |
| Genesis 45:1-15           | Both were reunited with brethren                 | John 19:19-29     |
| Genesis 45:6-7            | Both showed compassion                           | 2 Corinthians 8:9 |
| Genesis 45:15             | Both showed pardon                               | Luke 3:34         |
| Genesis 39:21             | God was with both                                | Matthew 17:5      |