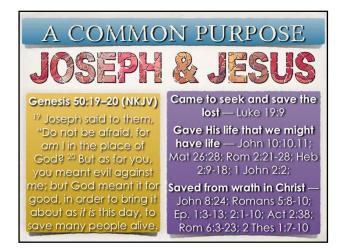

| Joseph - A Type of Christ |                                                  |                   |
|---------------------------|--------------------------------------------------|-------------------|
| JOSEPH                    | Barnes' Bible Charts CHARACTERISTIC OR ATTRIBUTE | CHRIST            |
| Genesis 37:4              | Both were despised                               | John 1:11         |
| Genesis 37:36             | Both went into Egypt                             | Matthew 2:13-15   |
| Joshua 24:32              | Both returned from Egypt                         | Matthew 2:19-23   |
| Genesis 39:20             | Both were arrested                               | John 18:12        |
| Genesis 39:14-19          | Both were falsely accused                        | Mark 14:57-58     |
| Genesis 39:7-12           | Both resisted temptation & sin                   | Matthew 4:1-11    |
| Genesis 39:31-35          | Both were separated from their fathers           | John 20:21        |
| Genesis 41:40             | Both had great power & authority                 | Matthew 28:18     |
| Genesis 37:28             | Both were sold                                   | Matthew 26:15     |
| Genesis 42:24             | Both showed great love                           | John 15:13        |
| Genesis 45:5-7            | Both helped preserve life                        | Matthew 1:21      |
| Genesis 45:3              | Both were found alive                            | Luke 24:46        |
| Genesis 45:1-15           | Both were reunited with brethren                 | John 19:19-29     |
| Genesis 45:6-7            | Both showed compassion                           | 2 Corinthians 8:9 |
| Genesis 45:15             | Both showed pardon                               | Luke 3:34         |
| Genesis 39:21             | God was with both                                | Matthew 17:5      |