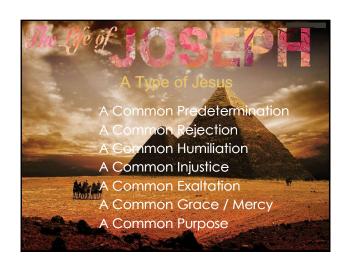

| Joseph - A Type of Christ |                                                  |                   |
|---------------------------|--------------------------------------------------|-------------------|
| JOSEPH                    | Barnes' Bible Charts CHARACTERISTIC OR ATTRIBUTE | CHRIST            |
| Genesis 37:4              | Both were despised                               | John 1:11         |
| Genesis 37:36             | Both went into Egypt                             | Matthew 2:13-15   |
| Joshua 24:32              | Both returned from Egypt                         | Matthew 2:19-23   |
| Genesis 39:20             | Both were arrested                               | John 18:12        |
| Genesis 39:14-19          | Both were falsely accused                        | Mark 14:57-58     |
| Genesis 39:7-12           | Both resisted temptation & sin                   | Matthew 4:1-11    |
| Genesis 39:31-35          | Both were separated from their fathers           | John 20:21        |
| Genesis 41:40             | Both had great power & authority                 | Matthew 28:18     |
| Genesis 37:28             | Both were sold                                   | Matthew 26:15     |
| Genesis 42:24             | Both showed great love                           | John 15:13        |
| Genesis 45:5-7            | Both helped preserve life                        | Matthew 1:21      |
| Genesis 45:3              | Both were found alive                            | Luke 24:46        |
| Genesis 45:1-15           | Both were reunited with brethren                 | John 19:19-29     |
| Genesis 45:6-7            | Both showed compassion                           | 2 Corinthians 8:9 |
| Genesis 45:15             | Both showed pardon                               | Luke 3:34         |
| Genesis 39:21             | God was with both                                | Matthew 17:5      |