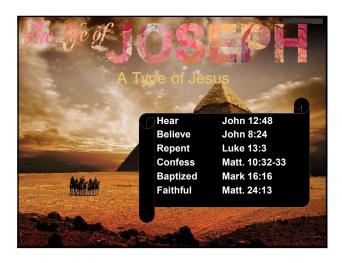

| Joseph - A Type of Christ |                                                  |                   |
|---------------------------|--------------------------------------------------|-------------------|
| JOSEPH                    | Barnes' Bible Charts CHARACTERISTIC OR ATTRIBUTE | CHRIST            |
| Genesis 37:4              | Both were despised                               | John 1:11         |
| Genesis 37:36             | Both went into Egypt                             | Matthew 2:13-15   |
| Joshua 24:32              | Both returned from Egypt                         | Matthew 2:19-23   |
| Genesis 39:20             | Both were arrested                               | John 18:12        |
| Genesis 39:14-19          | Both were falsely accused                        | Mark 14:57-58     |
| Genesis 39:7-12           | Both resisted temptation & sin                   | Matthew 4:1-11    |
| Genesis 39:31-35          | Both were separated from their fathers           | John 20:21        |
| Genesis 41:40             | Both had great power & authority                 | Matthew 28:18     |
| Genesis 37:28             | Both were sold                                   | Matthew 26:15     |
| Genesis 42:24             | Both showed great love                           | John 15:13        |
| Genesis 45:5-7            | Both helped preserve life                        | Matthew 1:21      |
| Genesis 45:3              | Both were found alive                            | Luke 24:46        |
| Genesis 45:1-15           | Both were reunited with brethren                 | John 19:19-29     |
| Genesis 45:6-7            | Both showed compassion                           | 2 Corinthians 8:9 |
| Genesis 45:15             | Both showed pardon                               | Luke 3:34         |
| Genesis 39:21             | God was with both                                | Matthew 17:5      |